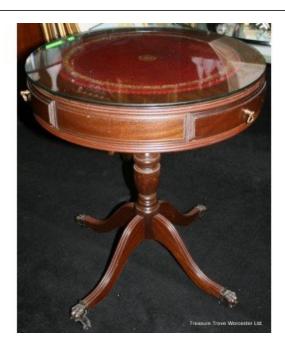

## Treasure Trove Worcester 50 Barbourne Road, Worcester, Worcestershire WR1 1JA.

Regency Style Mahogany Leather Topped Drum Table

£0.00

| Diameter | 51cm   | 20" |
|----------|--------|-----|
| Height   | 58.5cm | 23" |

| Style  | Regency  |
|--------|----------|
| Finish | Mahogany |
|        |          |

Plate glass top

Tooled red leather top

3 drawers

Regency style

Brass capped paw feet

Treasure Trove Worcester 50 Barbourne Road, Worcester, Worcestershire WR1 1JA. Telephone: + 44 (0)1905 799928 Email: lordcooke@treasuretroveworcester.com