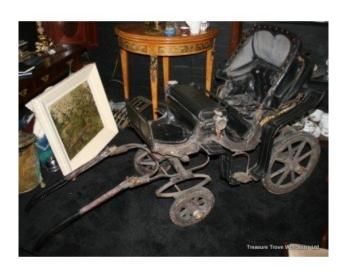

## Vintage Hand Painted Romany Pony Trap Carriage

| Length (with shafts) | 190cm | 75" |
|----------------------|-------|-----|
| Width                | 74cm  | 29" |
| Height               | 109cm | 43" |

| Composition | Wood, metal  |
|-------------|--------------|
| Finish      | Hand painted |

Here we offer a vintage singlese ater horse drawn pony trap carriage.

This elegant carriage is painted in black with red and yellow pinstriping to the body and shafts.

It is complete with original carriage lanterns

This charming trap is still very usable or would make an attractive focal point to any display

Good condition condition commensurate with. Would look fantastic repainted and restored.