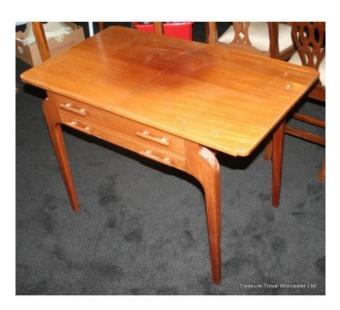

## Quality Solid Mahogany Retro Serving Sideboard

£0.00

| Length | 103.5cm | 40 3/4" |
|--------|---------|---------|
| Width  | 59cm    | 23"     |
| Height | 73.5cm  | 29"     |

| Wood | Solid mahogany |
|------|----------------|
|      |                |

Very expensive piece of furniture when new.

Some marks etc. to top, legs. Merits repolishing.

Top slides open to reveal draw.

Lined drawer for cuttlery etc.

Treasure Trove Worcester 50 Barbourne Road, Worcester, Worcestershire WR1 1JA. Telephone: + 44 (0)1905 799928 Email: lordcooke@treasuretroveworcester.com