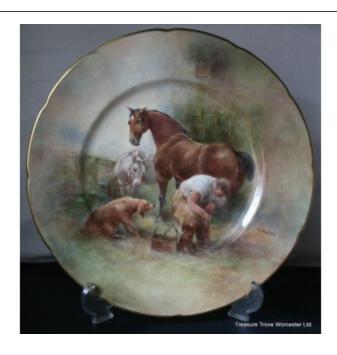

Treasure Trove Worcester 50 Barbourne Road, Worcester, Worcestershire WR1 1JA.

Coalport Hand Painted Changing Horseshoe Plate by Richard Budd

£175.00

## **Coalport Hand Painted Changing Horseshoe Plate by Richard Budd**

| Manufacturer | Coalport, Made in England            |
|--------------|--------------------------------------|
| Artist       | Richard Budd, signed                 |
| Subject      | Changing horseshoe                   |
| Diameter     |                                      |
| Decoration   | Hand painted, gilded                 |
| Backstamp    | Coalport, blue, first quality        |
| Condition    | Very Good. No chips, cracks, repairs |