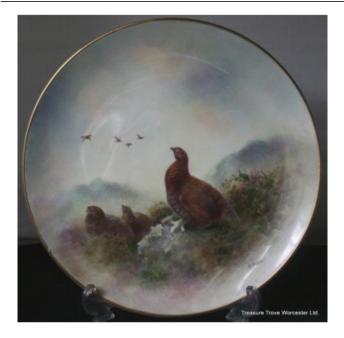

Treasure Trove Worcester 50 Barbourne Road, Worcester, Worcestershire WR1 1JA.

Coalport Hand Painted Grouse Plate by Richard Budd

£175.00

## **Coalport Hand Painted Grouse Plate by Richard Budd**

| Manufacturer | Coalport, Made in England            |
|--------------|--------------------------------------|
| Artist       | Richard Budd, signed                 |
| Subject      | Grouse                               |
| Diameter     |                                      |
| Decoration   | Hand painted, gilded                 |
| Backstamp    | Coalport, blue, first quality        |
| Condition    | Very Good. No chips, cracks, repairs |