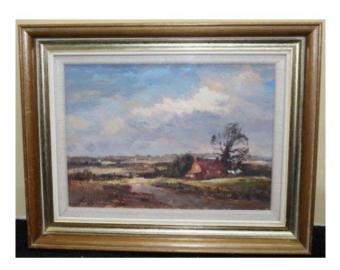

## Treasure Trove Worcester 50 Barbourne Road, Worcester, Worcestershire WR1 1JA.

Suffolk Landscape by Andrew King ROI Oil on Board

£0.00

| Title     | Suffolk landscape near Westleton, autumn                  |
|-----------|-----------------------------------------------------------|
| Artist    | Andrew King ROI (British, 1956-)                          |
| Medium    | Oil on Board                                              |
| Frame     | 47 x 37 cm / 18 1/2 x 14 1/2 in                           |
| Subject   | Landscape                                                 |
| Signed    | Signed                                                    |
| Frame     | Mounted and glazed in wood frame with gilt slip           |
| Condition | Very good condition commensurate with age, ready to hang. |

Finely executed original impressionistic painting by the contemporary landscapist Andrew King.