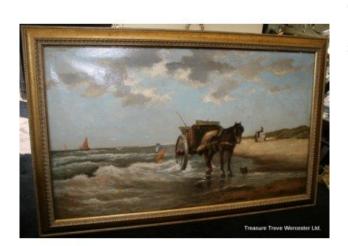

### **C.Waterman Seascape Oil on Canvas**

| Artist  | C.Waterman                 |
|---------|----------------------------|
| Medium  | Oil on canvas              |
| Frame   | 107x69cm/42x27"            |
| Subject | Beach scene                |
| Signed  | Signed in red bottom right |
| Frame   | Gilt frame                 |