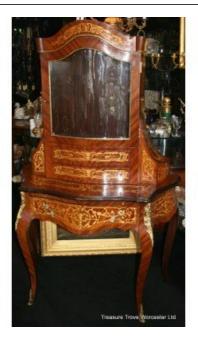

## Marquetry Inlaid French Style Cabinet on Stand

| Width  | 106cm | 41 3/4" |
|--------|-------|---------|
| Depth  | 51cm  | 20"     |
| Height | 169cm | 66 1/2" |

|       | Cabinet        |
|-------|----------------|
| Style | French 18th c. |
| Wood  | Inlaid         |
|       |                |

Heavily inlaid, fine proportions.

Upper section with glazed serpentine door and two shelves

Lower section with a single long shaped drawer with ornate ormolu handles.

Sweeping cabriole legs with ormolu mounts to the knees and feet