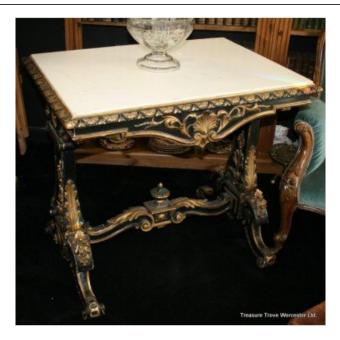

## Regency Marble Topped Carved Parcel-Gilt Centre Table

£0.00

| Width  | 86 cm | 34 in     |
|--------|-------|-----------|
| Depth  | 63 cm | 23 3/4 in |
| Height | 78 cm | 30 3/4 in |

|           | Table                                      |
|-----------|--------------------------------------------|
| Period    | Regency                                    |
| Marble    | Carrara                                    |
| Condition | Good condition commensurate with age.      |
|           | Some wear etc. and nicks to the wood and   |
|           | finish, but only further authentication of |
|           | age and character                          |

c.1820

Crisply carved

Original marble top.

Treasure Trove Worcester 50 Barbourne Road, Worcester, Worcestershire WR1 1JA. Telephone: + 44 (0)1905 799928 Email: lordcooke@treasuretroveworcester.com