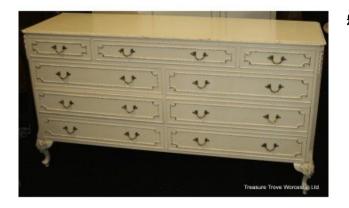

## Louis XV Style Cream Long Chest of Drawers

£0.00

| Width  | 142cm  | 56"     |
|--------|--------|---------|
| Depth  | 44cm   | 17 1/4" |
| Height | 75.5cm | 29 3/4" |

| Finish  | Original, spray, antique cream |
|---------|--------------------------------|
| Maker   | Olympus                        |
| Drawers | 9                              |

Original paintwork

Vintage

Very good condition commensurate with age

Cabriole legs

Treasure Trove Worcester 50 Barbourne Road, Worcester, Worcestershire WR1 1JA.