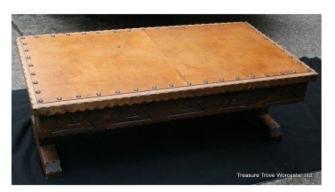

## **Carved Wood South African Leather Topped Coffee Table**

| Тор    | 125 x 65cm | 49 x 25" |
|--------|------------|----------|
| Height | 43cm       | 17"      |

| Origin      | South Africa |
|-------------|--------------|
| Composition | Wood         |
| Тор         | Leather      |

Hand carved.

Leather top.

Very heavy.

Originally purchased in South Africa.

Cathermodition commensurate with age. Some marks to the wood and ring marks to the

Treasure Trove Worcester 50 Barbourne Road, Worcester, Worcestershire WR1 1JA. Telephone: + 44 (0)1905 799928 Email: lordcooke@treasuretroveworcester.com