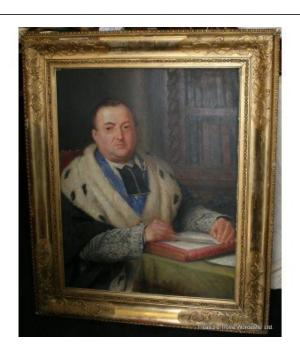

## Treasure Trove Worcester 50 Barbourne Road, Worcester, Worcestershire WR1 1JA.

Antique Portrait University Dean Oil on Board £0.00

| Medium    | Oil on Board                                                                                              |
|-----------|-----------------------------------------------------------------------------------------------------------|
| Frame     | 83 x 99 cm / 32 1/2 x 39 in                                                                               |
| Subject   | Portrait                                                                                                  |
| Signed    | Unsigned                                                                                                  |
| Frame     | Nice quality antique gilt picture frame                                                                   |
| Condition | Mark and paint loss to the centre of the painting (as pictured), some wear to frame commensurate with age |

University dean, believed to be from King's College, Cambridge.

Finely executed.

Ready to hang.