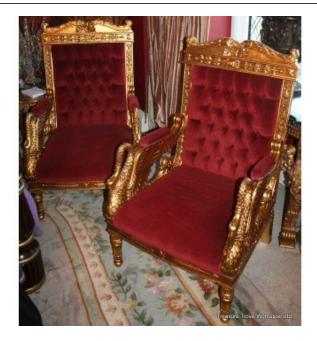

Treasure Trove Worcester 50 Barbourne Road, Worcester, Worcestershire WR1 1JA.

Stunning Pair of Carved Giltwood Red Velvet Swan Throne Chairs

£0.00

## Stunning Pair of Carved Giltwood Red Velvet Swan Throne Chairs

| Width  | 79cm  | 31"     |
|--------|-------|---------|
| Depth  | 80cm  | 31 1/2" |
| Height | 124cm | 48 3/4" |

| Style       | French Empire |  |
|-------------|---------------|--|
| Composition | Carved wood   |  |
| Finish      | Gold Leaf     |  |
| Upholstery  | Red velvet    |  |

Superb crisp carving with fine details.

Upholstered in a quality rich red velvet

Very good condition commensurate with age.

Treasure Trove Worcester 50 Barbourne Road, Worcester, Worcestershire WR1 1JA.

Please note this item is sold.