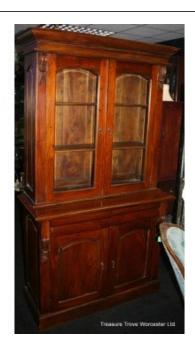

## Regency Style Mahogany Glazed Bookcase

| Width  | 113cm | 45      |
|--------|-------|---------|
| Depth  | 48cm  | 19"     |
| Height | 206cm | 81 1/4" |

| <b>bod</b> Mahogany |
|---------------------|
|---------------------|

Carved moulded cornice

Doors with arched bevel edged glazed panels

To the bottom two drawers with cupboard space beneath

Top quality, expensive bookcase

Treasure Trove Worcester 50 Barbourne Road, Worcester, Worcestershire WR1 1JA. Telephone: + 44 (0)1905 799928 Email: lordcooke@treasuretroveworcester.com