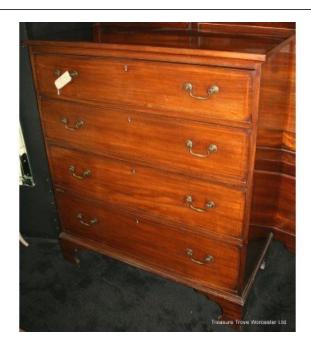

## Treasure Trove Worcester 50 Barbourne Road, Worcester, Worcestershire WR1 1JA.

Edwardian Mahogany Chest of Drawers £0.00

## **Edwardian Four Drawer Mahogany Chest of Drawers**

| Width  | 105cm | 41 1/4" |
|--------|-------|---------|
| Depth  | 53cm  | 21"     |
| Height | 123cm | 48 1/4" |

| Period    | Edwardian, Georgian Revival            |  |
|-----------|----------------------------------------|--|
|           | Mahogany, Boxwood & Ebony<br>Stringing |  |
| Details   | 4 drawers, brass handles               |  |
| Condition | Very good commensurate with age        |  |