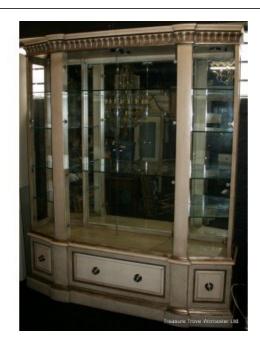

## Treasure Trove Worcester 50 Barbourne Road, Worcester, Worcestershire WR1 1JA.

Large Drexel Heritage Designer Glazed Display Cabinet

£0.00

## **Large Drexel Heritage Designer Glazed Display Cabinet**

| Width  | 188cm | 74" |
|--------|-------|-----|
| Depth  | 46cm  | 18" |
| Height | 234cm | 92" |

|              | Display Cabinet      |
|--------------|----------------------|
| Manufacturer | Drexel Heritage, USA |
| Base         | Metal                |

Toughened glass panel doors and shelves.

Plate rack to each shelf.

Superior proportions.

Treasure Trove Worcester 50 Barbourne Road, Worcester, Worcestershire WR1 1JA.

Telephone: + 44 (0)1905 799928 Email: lordcooke@treasuretroveworcester.com