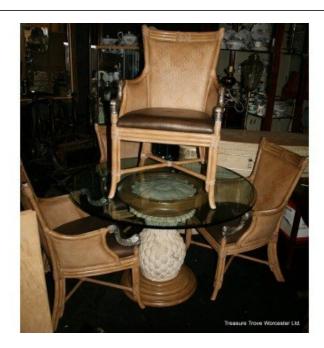

## Treasure Trove Worcester 50 Barbourne Road, Worcester, Worcestershire WR1 1JA.

Quality Designer Glass Topped Table & Chairs

£0.00

| Table | Diameter | 122cm  | 4ft |
|-------|----------|--------|-----|
|       | Height   | 76.5cm | 30" |

| Chairs | Width               | 62cm  | 24 1/2" |
|--------|---------------------|-------|---------|
|        | Height (to toprail) | 101cm | 39 3/4" |
|        | Height (to seat)    | 50cm  | 19 1/2" |

Very heavy, thick glass top.

Very good condition. Lights cratches to glass top. Aged wear to chair arms.

Originally impoprted from the USA, recently removed from a luxury penthouse.

Top quality.

Treasure Trove Worcester 50 Barbourne Road, Worcester, Worcestershire WR1 1JA. Telephone: + 44 (0)1905 799928 Email: lordcooke@treasuretroveworcester.com