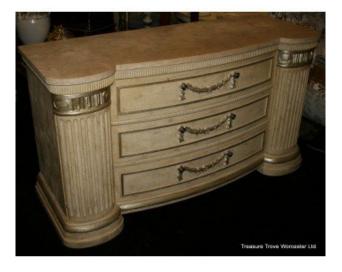

## Bow Fronted Decapé Finish Marble Topped Chest of Drawers

| Width  | 160.5cm | 63"     |
|--------|---------|---------|
| Depth  | 58cm    | 22 3/4" |
| Height | 87.5cm  | 34 1/2" |

|      | Chest of Drawers |
|------|------------------|
| Тор  | Shaped           |
| Base | Hardwood         |

Shaped top, Italian finish

Classical style

Three long drawers with heavy neoclassical handles.

Very good condition commensurate with age, small nick to the back of marble

Treasure Trove Worcester 50 Barbourne Road, Worcester, Worcestershire WR1 1JA.