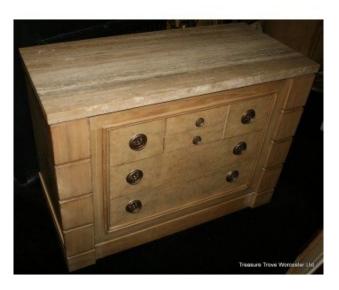

## Treasure Trove Worcester 50 Barbourne Road, Worcester, Worcestershire WR1 1JA.

Drexel Heritage Marble Topped Italian Style Chest of Drawers

£0.00

| Width  | 115cm | 45 1/4" |
|--------|-------|---------|
| Depth  | 54cm  | 21 1/4" |
| Height | 84cm  | 33"     |

| Manufacturer | Drexel Heritage |
|--------------|-----------------|
| Тор          | Marble          |

Six drawers, two fitted small drawers

Very good condition commensurate with age. Small nick to the marble top

Originally impoprted from the USA, recently removed from a luxury penthouse.

N.B. Very heavy

Treasure Trove Worcester 50 Barbourne Road, Worcester, Worcestershire WR1 1JA. Telephone: + 44 (0)1905 799928 Email: lordcooke@treasuretroveworcester.com