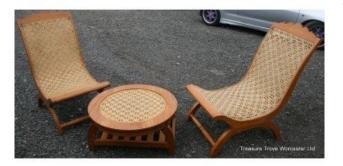

## Satinwood Cane Bergere Conservatory Suite

| Table | Diameter | 76.5cm | 30"     |
|-------|----------|--------|---------|
|       | Height   | 37     | 14 1/2" |

| ChairsHeight | 100cm | 39 1/2" |
|--------------|-------|---------|
|              |       |         |

Here we offer for sale a very nice solid satinwood bergere cane conservatory suite.

Two very comfortable recliner chairs along with low circular occasional table.

Very good condition commensurate with age. This suite was originally purchased in India and cost £1500.