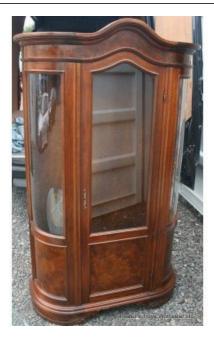

## **Italian Walnut Display Cabinet**

| Width  | 116cm | 45 3/4" |
|--------|-------|---------|
| Depth  | 45cm  | 17 1/2" |
| Height | 190cm | 75"     |

|       | Display Cabinet |  |
|-------|-----------------|--|
| Style | Italian         |  |
| Wood  | Burr walnut     |  |
|       |                 |  |

Walnut

Glazed large central door, bowed glazed panels to either side

Shelves within

Lock to door with key

Good, clean condition commensurate with age

Please see other listings for matching Italian walnut corner cabinet