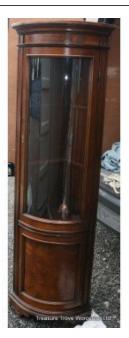

## Italian Walnut Corner Display Cabinet

£0.00

| Depth  | 51cm  | 20"     |
|--------|-------|---------|
| Height | 199cm | 78 1/2" |

|       | Display Cabinet |  |
|-------|-----------------|--|
| Style | Italian         |  |
| Wood  | Burr walnut     |  |
|       |                 |  |

Walnut

Bowed glazed door

Shelves within

Lock to door with key

Very good condition commensurate with age, very clean

Please see other listings for matching Italian walnut display cabinet

Treasure Trove Worcester 50 Barbourne Road, Worcester, Worcestershire WR1 1JA.