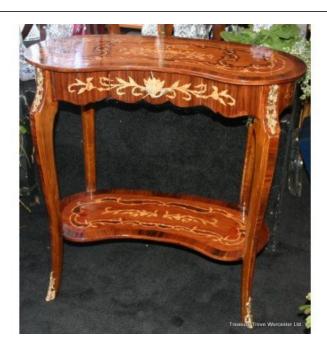

## Treasure Trove Worcester 50 Barbourne Road, Worcester, Worcestershire WR1 1JA.

French Inlaid Marquetry Kidney Shaped Side Table

£0.00

| Width  | 81 cm | 32 in |
|--------|-------|-------|
| Depth  | 46 cm | 18 in |
| Height | 79 cm | 31 in |

|       | Side Table |
|-------|------------|
| Style | Louis XV   |
| Wood  | Inlaid     |

Kidney shaped

Inlaid marquetry

Single drawer

Heavy ormolu handles and mounts to the legs and feet

Very good condition commensurate with age.