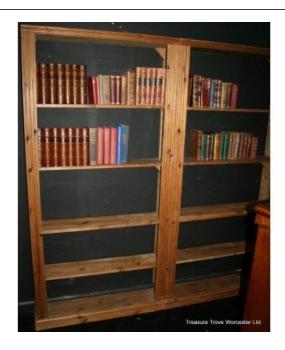

## Treasure Trove Worcester 50 Barbourne Road, Worcester, Worcestershire WR1 1JA.

Double Pine Bookcase Shelves £0.00

| Width  |       |         |
|--------|-------|---------|
| Depth  | 23cm  | 9"      |
| Height | 202cm | 29 1/2" |
|        |       |         |

|         | Bookcase |
|---------|----------|
| Shelves |          |
| Wood    | Pine     |
|         |          |

Genuine period bookcase

**Burr walnut** 

Glazed doors to either end

Treasure Trove Worcester 50 Barbourne Road, Worcester, Worcestershire WR1 1JA. Telephone: + 44 (0)1905 799928 Email: lordcooke@treasuretroveworcester.com

| Pinned shelves                                                                |  |
|-------------------------------------------------------------------------------|--|
| Offered in original condition. One or two signs of age, but very good quality |  |
|                                                                               |  |