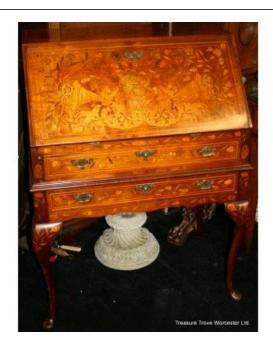

## Treasure Trove Worcester 50 Barbourne Road, Worcester, Worcestershire WR1 1JA.

Early Victorian Small Marquetry Inlaid Bureau Desk c.1840

£0.00

| Width  | 82.5cm | 32 1/2" |
|--------|--------|---------|
| Depth  | 50.5cm | 19 3/4" |
| Height | 109cm  | 43"     |

|        | Bureau    |  |
|--------|-----------|--|
| Period | Victorian |  |
| Wood   | Mahogany  |  |
|        |           |  |

Victorian, c.1840

Superb marquetry inlay

Original fire gilded handles

Standing on cabriole legs with further inlay

Desk on stand. The top and bottom are two seperate sections

Treasure Trove Worcester 50 Barbourne Road, Worcester, Worcestershire WR1 1JA. Telephone: + 44 (0)1905 799928 Email: lordcooke@treasuretroveworcester.com