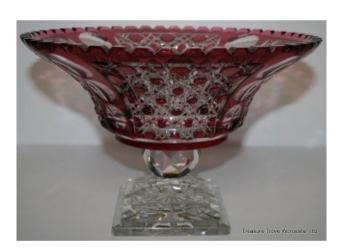

## Ruby Cut Glass Overlay Crystal Comport £0.00

| Crystal   | Ruby                                             |
|-----------|--------------------------------------------------|
| Date      | 50's                                             |
| Origin    | Bohemian                                         |
| Туре      | Comport                                          |
| Diameter  | 30cm / 11 3/4in                                  |
| Height    | 20cm / 8in                                       |
| Glass     | Cut glass, overlay crystal                       |
| Colour    | Ruby overlay                                     |
| Condition | Very good condition. No chips, cracks or repairs |