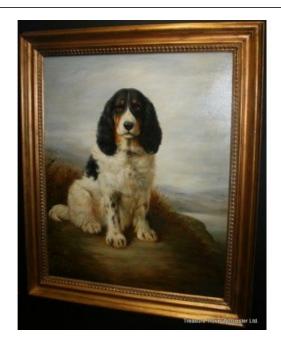

## Treasure Trove Worcester 50 Barbourne Road, Worcester, Worcestershire WR1 1JA.

Springer Spaniel Oil on Canvas Painting £0.00

## **Springer Spaniel Oil on Canvas Painting**

| Period  | 18th century style     |
|---------|------------------------|
| Medium  | Oil on canvas          |
| Frame   | 77x92cm/30 1/4x36 1/4" |
| Subject | Springer spaniel       |
| Signed  | Unsigned               |
| Frame   | Hand made gilt frame   |