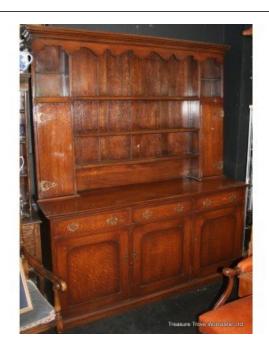

## **Large Solid Oak Dresser**

| Width  | 185cm | 73" |
|--------|-------|-----|
| Depth  | 53cm  | 21" |
| Height | 218cm | 86" |
|        |       |     |

|      | Dresser |
|------|---------|
| Wood | Oak     |

## Solid oak

Moulded cornice to the top section with shelves surmounted by two doors.

Heavy brass handles and hinges

Treasure Trove Worcester 50 Barbourne Road, Worcester, Worcestershire WR1 1JA. Telephone: + 44 (0)1905 799928 Email: lordcooke@treasuretroveworcester.com

Three drawers to lower section with three cupboard doors