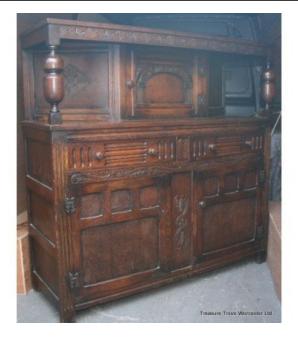

## Solid Oak Cromwellian Style Court Cupboard

| Width  | 136cm  | 53 1/2" |
|--------|--------|---------|
| Depth  | 46.5cm | 18 1/4" |
| Height | 137cm  | 54"     |

| Style | Cromwellian |
|-------|-------------|
| Wood  | Solid oak   |

Carved solid medium oak.

Good condition commensurate with age, some signs of age.

Grab a bargain.