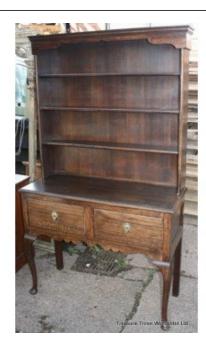

## Treasure Trove Worcester 50 Barbourne Road, Worcester, Worcestershire WR1 1JA.

Solid Oak Dresser

£0.00

## **Solid Oak Dresser**

|      | Dresser |
|------|---------|
| Wood | Oak     |

| Width  | 112cm | 44"     |
|--------|-------|---------|
| Depth  | 43cm  | 17"     |
| Height | 184cm | 72 1/2" |

## Solid oak

Moulded cornice to the top section with shelves.

Treasure Trove Worcester 50 Barbourne Road, Worcester, Worcestershire WR1 1JA.

Telephone: + 44 (0)1905 799928 Email: lordcooke@treasuretroveworcester.com

| Heavy brass handles and hinges        |
|---------------------------------------|
| Good condition commensurate with age. |
|                                       |
|                                       |