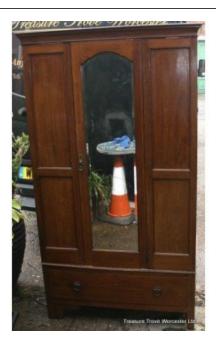

## Treasure Trove Worcester 50 Barbourne Road, Worcester, Worcestershire WR1 1JA.

Late Victorian Mahogany Inlaid Double Wardrobe

£0.00

| Width  | 108cm   | 42 1/2" |
|--------|---------|---------|
| Depth  | 57.5cm  | 22 1/2" |
| Height | 190.5cm | 75 1/2" |

| Period | c.1890                    |
|--------|---------------------------|
| Wood   | Mahogany, satinwood inlay |
| Size   | Double                    |

Double wardrobe

Mahogany, inlaid

Body with bevelled mirrored door and long drawer to the base. Cornice sits on top.

Wrough iron hanging rail

Good condition commensurate with age.

Treasure Trove Worcester 50 Barbourne Road, Worcester, Worcestershire WR1 1JA. Telephone: + 44 (0)1905 799928 Email: lordcooke@treasuretroveworcester.com