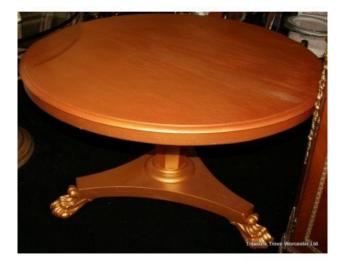

## Gold Finish 19th c. Tripod Centre Table

| Top diameter | 120cm | 47"     |
|--------------|-------|---------|
| Height       | 70cm  | 27 1/2" |

|        | Table           |  |
|--------|-----------------|--|
| Period | Victorian       |  |
| Finish | Rich royal gold |  |
|        |                 |  |

Genuine 19th century English table

Modern rich royal gold finish

Circular top with moulded edge and thick apron.

Sits on heaxagonal pedestal tripod platform base.

Fine crisply carved claw feet.

Attractive table offered in very good condition commensurate with age.