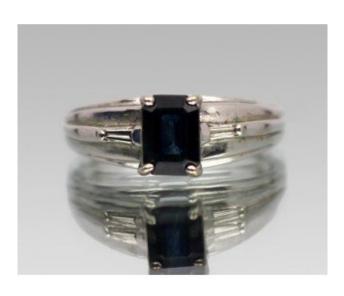

## **Vintage Emerald Cut Indicolite Tourmaline 14ct White Gold Ring**

A fine vintage ring featuring a stunning deep teal indicolite tourmaline, elegantly set in 14ct white gold. The emerald-cut tourmaline measures approximately 6.5 x 4.5 x 3mm and weighs around 1.4 carats, showcasing its rich hue with excellent depth and clarity.

The solid 14ct white gold shank is stamped 14K, complementing the gemstone beautifully.

Ring size: O

Weight: 3.3g

Very good pre-owned condition with minor surface wear and light scratches consistent with age.