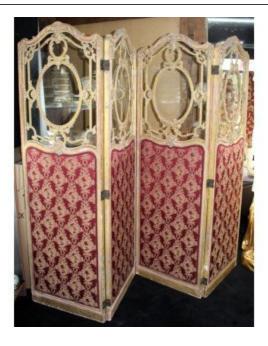

## TREASURE TROVE

Treasure Trove Worcester 50 Barbourne Road, Worcester, Worcestershire WR1 1JA.

Superb Carved Giltwood 4 Panel Screen c.1880

£0.00

| Panel width | 56 cm  | 22 in |
|-------------|--------|-------|
| Height      | 183 cm | 72 in |

| Period      | Victorian                                                                                                                                            |
|-------------|------------------------------------------------------------------------------------------------------------------------------------------------------|
| Panels      | 4                                                                                                                                                    |
| Composition | Carved wood                                                                                                                                          |
| Finish      | Gilt                                                                                                                                                 |
| Condition   | Very good condtion commensurate<br>with age. Some minor damage to<br>carving and wear to gilding as<br>pictured. Original finish. Reglazed<br>panels |

Fine crisp carved detail

Original double folding hinges

Treasure Trove Worcester 50 Barbourne Road, Worcester, Worcestershire WR1 1JA.

A superb antique screen.