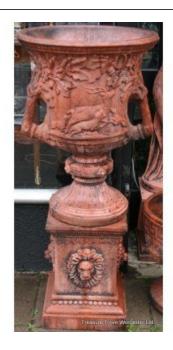

## Pair of Heavy Terracotta Style Classical Garden Urns

| Composition | Stone composite |
|-------------|-----------------|
| Finish      | Terracotta      |
| Width       | 74cm / 29"      |
| Height      | 142cm / 56"     |
|             |                 |

Three sections: top urn, socle base and base

Classical mouldings and design. Terracotta finish

Lovely quality. Fantastic in the garden, on the driveway or planted in a conservatory.

Handles to either side