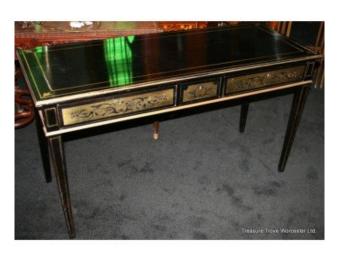

## Treasure Trove Worcester 50 Barbourne Road, Worcester, Worcestershire WR1 1JA.

Victorian Lacquer and Brass Inlaid Desk c.1860

£0.00

## Victorian Lacquer and Brass Inlaid Desk c.1860

| Width  | 135cm | 54" |
|--------|-------|-----|
| Depth  | 54cm  | 21" |
| Height | 76cm  | 30" |

| Period | 19th century |
|--------|--------------|
|        | Lacquer      |
| Inaly  | Brass        |
|        |              |

Black lacquer

Brass inlay

Four tapered legs

Small drawer to centre, with two long drawers to either side

Treasure Trove Worcester 50 Barbourne Road, Worcester, Worcestershire WR1 1JA. Telephone: + 44 (0)1905 799928 Email:

lordcooke@treasuretroveworcester.com

Very good quality and condition commensurate with age. Drawers have been relined.