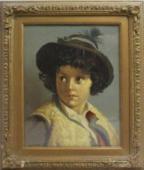

## Treasure Trove Worcester 50 Barbourne Road, Worcester, Worcestershire WR1 1JA.

£0.00

| Period    | Victorian, English                                                                           |
|-----------|----------------------------------------------------------------------------------------------|
| Medium    | Oleographs                                                                                   |
| Size      | Frames measure 42.5 x 50 cm / 16 3/4 x 19 3/4 in                                             |
| Frames    | Set behind glass in wood & gesso gilt frames                                                 |
| Condition | Prints in good condition. Some little wear & damage to the frames as pictured. Ready to hang |

Pair of Victorian Oleograph Portraits Set in Gilt Frames

UK mainland delivery quoted.

Please enquire for overseas delivery costs.