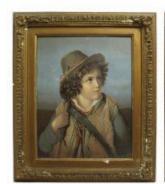

## Treasure Trove Worcester 50 Barbourne Road, Worcester, Worcestershire WR1 1JA.

£0.00

| Period    | Victorian, English                                                                           |
|-----------|----------------------------------------------------------------------------------------------|
| Medium    | Oleographs                                                                                   |
| Size      | Frames measure 42.5 x 50 cm / 16 3/4 x 19 3/4 in                                             |
| Frames    | Set behind glass in wood & gesso gilt frames                                                 |
| Condition | Prints in good condition. Some little wear & damage to the frames as pictured. Ready to hang |

Pair of Victorian Oleograph Portraits Set in Gilt Frames

UK mainland delivery quoted.

Please enquire for overseas delivery costs.