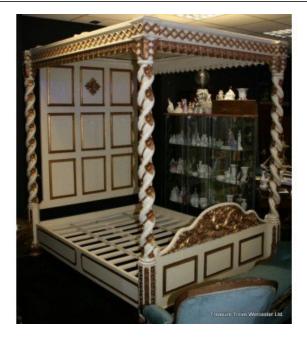

## TREASURE TROVE

Treasure Trove Worcester 50 Barbourne Road, Worcester, Worcestershire WR1 1JA.

Ornate French Style Cream & Gold Four Poster 5ft Bed

£0.00

| Width  | 176.5cm | 69 1/2" |
|--------|---------|---------|
| Length | 226cm   | 89"     |
| Height | 232cm   | 91"     |

| Style         | French                   |  |
|---------------|--------------------------|--|
| Composition   | Carved wood              |  |
| Finish        | Painted cream, gilt leaf |  |
| Mattress size | 5ft x 6ft 8"             |  |

Four poster bed

Ornate, carved wood

Painted cream and gold

Treasure Trove Worcester 50 Barbourne Road, Worcester, Worcestershire WR1 1JA.

Lovely details

Good condition commensurate with age. Complete, some minor wear etc.