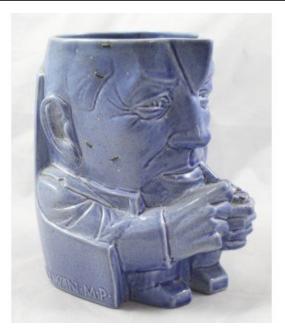

## TREASURE TROVE

Treasure Trove Worcester 50 Barbourne Road, Worcester, Worcestershire WR1 1JA.

Ashtead Pottery 'The Right Hon Stanley Baldwin M.P.' Character Jug

£0.00

| Manufacturers   | Ashtead Pottery                                                                          |
|-----------------|------------------------------------------------------------------------------------------|
| Title           | 'The Right Hon Stanley Baldwin M.P.'                                                     |
| Designer        | Percy Metcalfe                                                                           |
| Limited edition | 1000                                                                                     |
| Model no.       | J25                                                                                      |
| Decoration      | Glazed blue printed                                                                      |
| Height          | 19.5 cm / 7 3/4 in                                                                       |
| Backstamp       | Stamped and painted marks to base                                                        |
| Condition       | Good condition. Four staple repairs to aged<br>hairline cracks on one side (as pictured) |