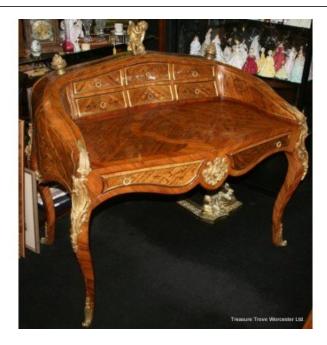

## Treasure Trove Worcester 50 Barbourne Road, Worcester, Worcestershire WR1 1JA.

Louis XV Style Inlaid Desk with Heavy Ormolu Mounts

£0.00

| Width  | 133 cm | 52 1/2 in |
|--------|--------|-----------|
| Depth  | 86 cm  | 34 in     |
| Height | 122 cm | 48 in     |

| Style  | French 17th c. |
|--------|----------------|
| Finish | Inlaid         |

We are pleased to offer this fine heavily inlaid French style desk

It is heavily inlaid with kingwood and various fruitwoods, and adorend with heavy classical ormolu mounts.

দিহাবিচ্থানারকাঠানের্ধ্ব আব্যক্ষণভার শোটাকাকাভার্চ্চাকের্ম and sides and swept cabriole legs. It has six drawers to Lovely quality.

Treasure Trove Worcester 50 Barbourne Road, Worcester, Worcestershire WR1 1JA.