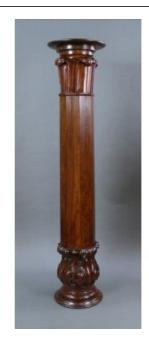

## Treasure Trove Worcester 50 Barbourne Road, Worcester, Worcestershire WR1 1JA.

Heavy Victorian Carved Mahogany Pedestal £0.00

| Diameter | 30 cm / 11 3/4 in  |
|----------|--------------------|
| Height   | 134 cm / 52 3/4 in |

| Period    | Victorian                      |
|-----------|--------------------------------|
| Wood      | Mahogany                       |
| Condition | Good condition. A few marks to |
|           | finish commensurate with age.  |
|           | Repair/conversion to top       |

Victorian pedestal

Carved in mahogany with crisp details

Most likely converted from an antique bedpost

Treasure Trove Worcester 50 Barbourne Road, Worcester, Worcestershire WR1 1JA. Telephone: + 44 (0)1905 799928 Email: