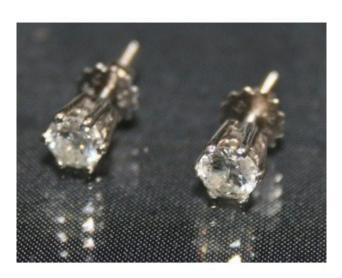

Pair of Single Stone Diamond 18ct White Gold Ear Studs

£0.00

| Stone                 | Brilliant cut diamonds, measuring approx     |
|-----------------------|----------------------------------------------|
|                       | 5mm diameter. Total estimated weight of      |
|                       | pair approx 1.00 metric carat, clarity       |
|                       | assessd as SI1, colour assessed as J         |
| Setting               | White claw setting, threaded post and scroll |
|                       | fittings for pierced ears.                   |
| Gold                  | Stamped 18ct gold, tested as 18ct white      |
|                       | gold                                         |
| Gross weight          | 2.12 grammes                                 |
| New Replacement Value | £3,200.00                                    |