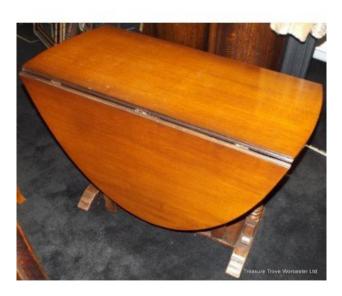

## Solid Oak Drop Leaf Gateleg Georgian Style Table

£0.00

## Solid Oak Drop Leaf Gateleg Georgian Style Table

| Width                | 106cm | 41 3/4" |
|----------------------|-------|---------|
| Length (leaves down) | 54cm  | 21 1/4  |
| Length (leaves up)   | 164cm | 64 3/4" |
| Height               | 76cm  | 30"     |

| Period | Georgian style           |  |
|--------|--------------------------|--|
| Wood   | Solid oak, medium colour |  |
|        | Drop leaf                |  |
|        |                          |  |

## Gateleg.

Ideal as a kitchen/dining table. A real space saver for the home.

Treasure Trove Worcester 50 Barbourne Road, Worcester, Worcestershire WR1 1JA.

Telephone: + 44 (0)1905 799928 Email: lordcooke@treasuretroveworcester.com