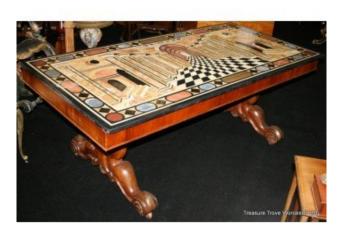

## Treasure Trove Worcester 50 Barbourne Road, Worcester, Worcestershire WR1 1JA.

Very Fine Pietra Dura Inlaid Marble William IV Centre Table

£0.00

| Width  | 184cm | 72 1/2" |
|--------|-------|---------|
| Depth  | 92cm  | 36"     |
| Height | 70cm  | 27 1/2" |

Superb Italian Pietra dura inlaid top

Fine quality carved mahogany early nineteenth century base Exceptional table.

Treasure Trove Worcester 50 Barbourne Road, Worcester, Worcestershire WR1 1JA. Telephone: + 44 (0)1905 799928 Email: lordcooke@treasuretroveworcester.com