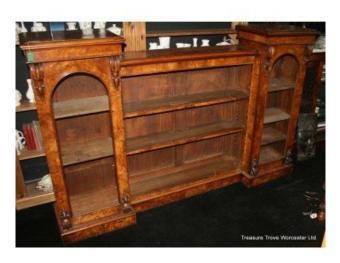

## Antique Victorian Burr Walnut Bookcase c.1860

£0.00

| Width  | 199 cm | 78 1/3 in |
|--------|--------|-----------|
| Depth  | 39 cm  | 15 1/4 in |
| Height | 127 cm | 50 in     |

|           | Bookcase                                      |
|-----------|-----------------------------------------------|
| Period    | Victorian                                     |
| Wood      | Burr Walnut                                   |
| Condition | Offered in original condition. One or two     |
|           | signs of age, including a split to the top of |
|           | one pedestal. Very good quality               |

## Genuine period bookcase

Burr walnut

Worcestershire WR1 1JA.

**Telephone:** + 44 (0)1905 799928 lordcooke@treasuretroveworcester.com

| Glazed doors to either end |  |  |
|----------------------------|--|--|
| Pinned shelves             |  |  |
|                            |  |  |
|                            |  |  |
|                            |  |  |