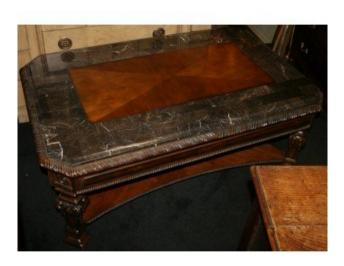

## **Carved Marble Topped Coffee Table**

| Тор    | 128 x 82.5cm | 50 1/2 x 32 1/2" |
|--------|--------------|------------------|
| Height | 51cm         | 20"              |

|             | Coffee table                                      |  |
|-------------|---------------------------------------------------|--|
| Composition | Carved, marble                                    |  |
|             | Very good, ex-display. Minor damage to marble top |  |