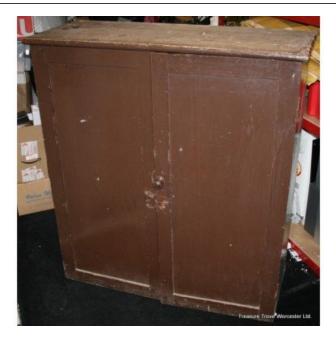

## Old Pine Shelved Cupboard with Doors

£0.00

## Old Pine Shelved Cupboard with Doors

| Width  | 103.5cm | 40 3/4" |
|--------|---------|---------|
| Depth  | 405.cm  | 16"     |
| Height | 114cm   | 45"     |

| Wood    | Old pine                                                                                        |  |
|---------|-------------------------------------------------------------------------------------------------|--|
| Shelves | 4                                                                                               |  |
|         | Good. Painted brown, could be stripped<br>and repainted. No lock or key, old<br>woodworm holes. |  |

Nice old pine storage.

Please note this item is sold.

Treasure Trove Worcester 50 Barbourne Road, Worcester, Worcestershire WR1 1JA.