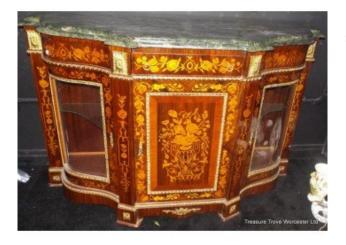

## Marquetry Inlaid Marble Topped Credenza

£0.00

| Width  | 156 cm | 61 1/2 in |
|--------|--------|-----------|
| Depth  | 52 cm  | 20 1/2 in |
| Height | 100 cm | 39 1/2 in |

| Style  | French                             |  |
|--------|------------------------------------|--|
| Wood   | Marquetry                          |  |
| Marble | Shaped very heavy green marble top |  |
|        |                                    |  |

Antique style

Marquetry inlay with heavy ormolu ornamentation

Very good condition commensurate with age

Fully secure carriage. Please enquire for overseas shipping costs.

Treasure Trove Worcester 50 Barbourne Road, Worcester, Worcestershire WR1 1JA.