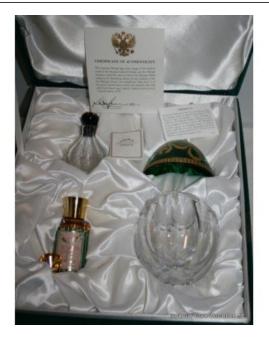

Treasure Trove Worcester 50 Barbourne Road, Worcester, Worcestershire WR1 1JA.

Faberge Grace de Monaco Ltd Edition Egg & 2fl oz Princess Grace Perfume

£0.00

Ltd edition egg Princess Grace Parfum Refill 2.0 oz. 60ml

Cut glass perfume bottle

In the same spirit of romance and devotion that Czar Alexander III commissioned the first Imperial Egg from Peter Carl Faberge to present to his wife, Faberge Co. has created an exclusive fragrance to honour Her Serene Highness Princess Grace de Monaco.

The fragrance is presented in a superbly designed emerald green crystal egg, hand crafted by Compaigne des Cristalleries de Saint-Louis, Europe's most renowned artisans of fine crystal.

Nestled in the egg, is an exquisite crystal flacon with a stopper hand painted in 22-karat gold.

The egg's design is inspired by the original Faberge Serpent Clock Egg which resides in the

Treasure Trove Worcester 50 Barbourne Road, Worcester, Worcestershire WR1 1JA.

permanent collection of His Serene Highness Prince Ranier III, Sovereign Prince of Monaco.