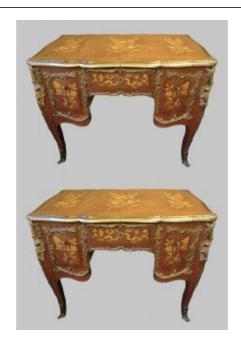

## Pair of Louis XV Style Kingwood & Marquetry Brass Bound Desks

| Width  | 93 cm | 36 1/2 in |
|--------|-------|-----------|
| Depth  | 59 cm | 23 1/4 in |
| Height | 76 cm | 30 in     |

| Style | French, Louis XV style, 20th c.                            |  |
|-------|------------------------------------------------------------|--|
| Wood  | Kingwood & marquetry                                       |  |
|       | Good condition, some scratches etc. commensurate with age. |  |
|       | commensurate with age.                                     |  |

Here we offer for sale a handsome pair of French centre desks

Shaped rectangular top with foliate marquetry inlay and bound in sweeping gilt metal.

Above a central drawer flanked by banks of two drawers with further floral marquetry, the back with further marquetry panels

Raised on cabriole legs outlined with pinned ormolu metal. Fine sabots

Treasure Trove Worcester 50 Barbourne Road, Worcester, Worcestershire WR1 1JA. Telephone: + 44 (0)1905 799928 Email: lordcooke@treasuretroveworcester.com